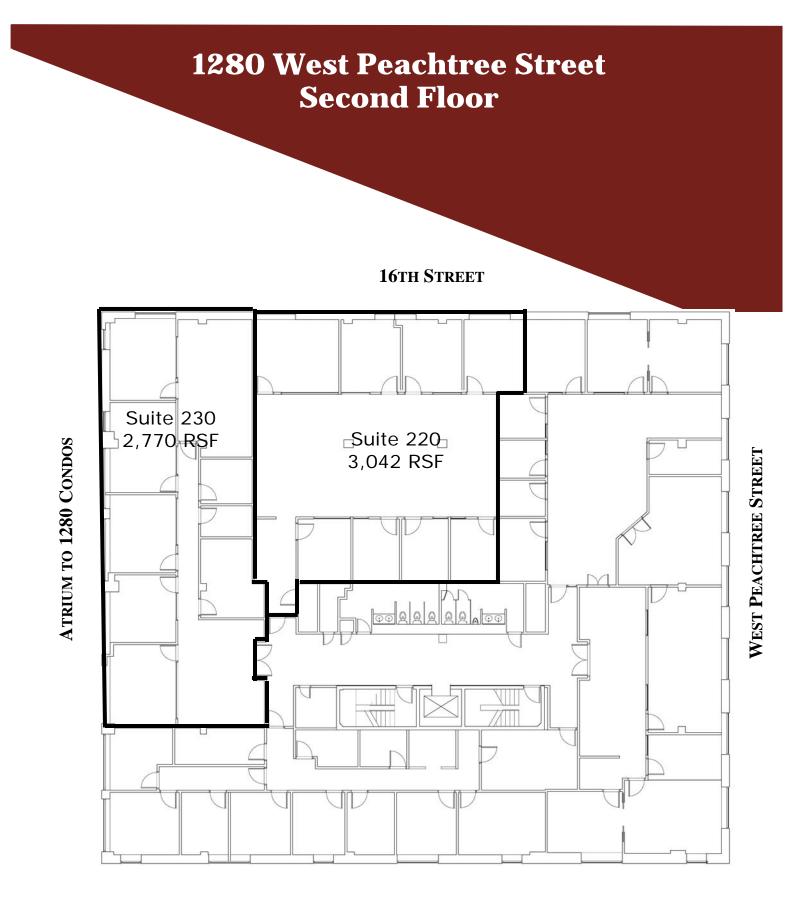

#### 800 RSF - 36,000 RSF Available

- Directly Across from MARTA Arts Center Station
- 3.5/1000 Covered Parking
- Interior Courtyard/Atrium with Free WiFi
- Amenities Include:
  - ° Health Club with Swim, Tennis, Racquetball
  - ° Drycleaning Drop off and Pick up
  - ° Atlantic Station FREERIDE
- Adjacent to Artmore Hotel
- Direct Access to I-75/85 and GA 400