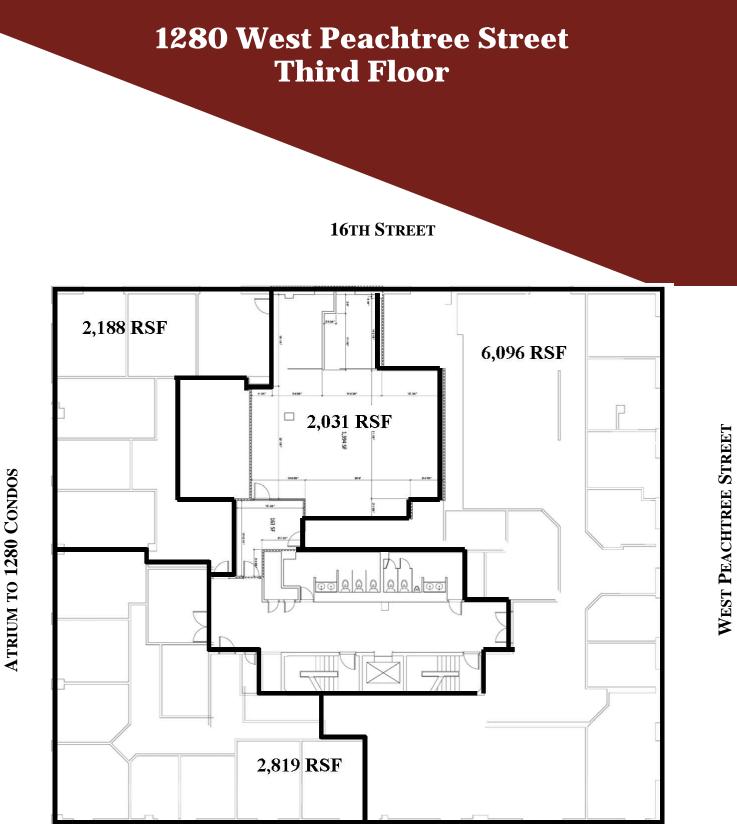

#### 800 RSF - 36,000 RSF Available

- Directly Across from MARTA Arts Center Station
- 3.5/1000 Covered Parking
- Interior Courtyard/Atrium with Free WiFi
- Amenities Include:
  - ° Health Club with Swim, Tennis, Racquetball
  - ° Drycleaning Drop off and Pick up
  - ° Atlantic Station FREERIDE
- Adjacent to Artmore Hotel
- Direct Access to I-75/85 and GA 400