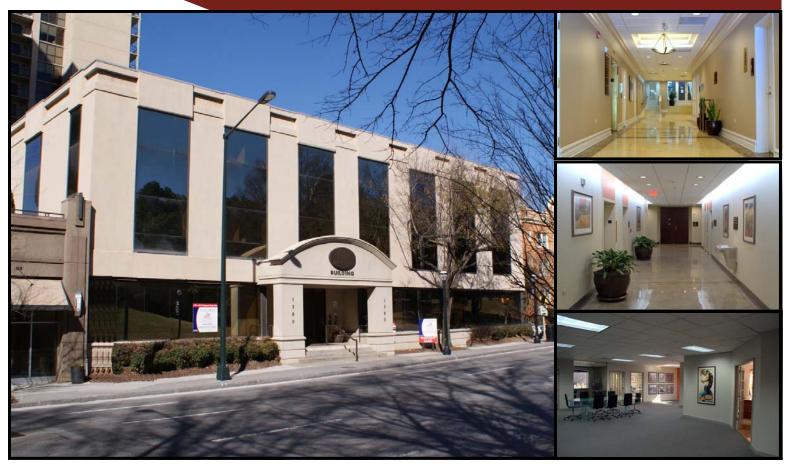

## NEWLY RENOVATED MIDTOWN OFFICE BUILDING AVAILABLE FOR LEASE 1280 West Peachtree Street

### Southwest Corner of West Peachtree & 16th Street Submarket - Midtown

#### 800 RSF - 36,000 RSF Available

- Directly Across from MARTA Arts Center Station
- 3.5/1000 Covered Parking
- Interior Courtyard/Atrium with Free WiFi
- Amenities Include:
  - ° Health Club with Swim, Tennis, Racquetball
  - ° Drycleaning Drop off and Pick up
  - ° Atlantic Station FREERIDE
- Adjacent to Artmore Hotel
- Direct Access to I-75/85 and GA 400