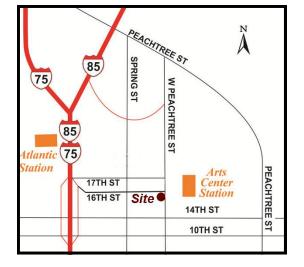

### Southwest Corner of West Peachtree & 16th Street Submarket - Midtown

#### 800 RSF - 36,000 RSF Available

- Directly Across from MARTA Arts Center Station
- 3.5/1000 Covered Parking
- Interior Courtyard/Atrium with Free WiFi
- Amenities Include:
  - ° Health Club with Swim, Tennis, Racquetball
  - ° Drycleaning Drop off and Pick up
  - ° Atlantic Station FREERIDE
- Adjacent to Artmore Hotel
- Direct Access to I-75/85 and GA 400